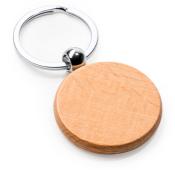

### DESCRIPTION

æ

Μπρελόκ από φυσικό ξύλο σε δύο σχέδια με μεταλλικό δαχτυλίδι. Ιδανικό για εκτύπωση λέιζερ.

### ADDITIONAL INFO

Material: Wood

Ideal for laser printing. Measures: - Round: 0,7 x 3,9. - Rectangular: 3,1 x 5 x 0,7

Catalogue page: 265