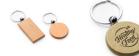

### DESCRIPTION

æ

Μπρελόκ από φυσικό ξύλο σε δύο σχέδια με μεταλλικό δαχτυλίδι. Ιδανικό για εκτύπωση λέιζερ.

### ADDITIONAL INFO

Material: Wood

Ideal for laser printing. Measures: - Round: 0,7 x 3,9. - Rectangular: 3,1 x 5 x 0,7

Catalogue page: 265